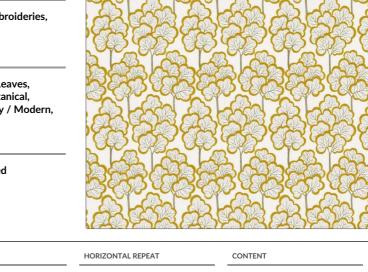

## Fabric Product Details

| pattern Zah<br>color 01 | ara                                                                              |      |
|-------------------------|----------------------------------------------------------------------------------|------|
| BRAND                   | APPLICATION                                                                      |      |
| Stroheim                | Fabric                                                                           |      |
| USES                    | CATEGORIES                                                                       | 3639 |
| Bedding, Drapery        | Crewels / Embroideries,<br>Linen                                                 |      |
| COLORS                  | DESIGN TYPES                                                                     |      |
| Yellow                  | Embroidery, Leaves,<br>Tropical / Botanical,<br>Contemporary / Modern,<br>Crewel |      |
| SCALE                   | RAILROADED                                                                       |      |
| Large                   | Not Railroaded                                                                   |      |

| WIDTH                | VERTICAL REPEAT        | HORIZONTAL REPEAT   | CONTENT                                                                                        |
|----------------------|------------------------|---------------------|------------------------------------------------------------------------------------------------|
| 51.00 in (129.54 cm) | 18.75 in (47.62 cm)    | 17.00 in (43.18 cm) | Embroidery: 45% Acrylic,<br>35% Viscose, 20% Spun<br>Polyester, Base: 60% Linen,<br>40% Cotton |
| BACKING              | PRODUCT NUMBER COUNTRY | COUNTRY             | CLEANING CODES                                                                                 |
|                      | 6554801                | India               | S                                                                                              |