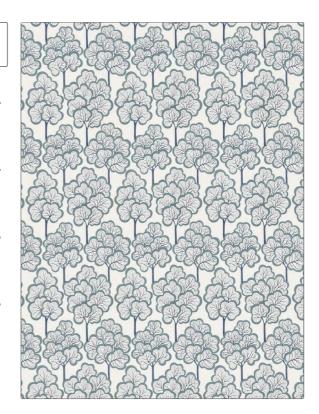

| PATTERN                                                                | Zahara     |                                  |  |
|------------------------------------------------------------------------|------------|----------------------------------|--|
| COLOR                                                                  | Bay Breeze |                                  |  |
|                                                                        |            |                                  |  |
| BRAND                                                                  |            | APPLICATION                      |  |
| Stroheim                                                               |            | Fabric                           |  |
| USES                                                                   |            | CATEGORIES                       |  |
| Bedding, Drapery                                                       |            | Crewels / Embroideries,<br>Linen |  |
| воок                                                                   |            | COLORS                           |  |
| Color Embroideries (2<br>Books) Azure To Coral Bells                   |            | Blue, Light Blue                 |  |
| DESIGN TYPES                                                           |            | SCALE                            |  |
| Embroidery, Leaves,<br>Tropical / Botanical,<br>Contemporary / Modern, |            | Large                            |  |

| WIDTH                | VERTICAL REPEAT     | HORIZONTAL REPEAT   | CONTENT                                                                                        |
|----------------------|---------------------|---------------------|------------------------------------------------------------------------------------------------|
| 51.00 in (129.54 cm) | 18.75 in (47.62 cm) | 17.00 in (43.18 cm) | Embroidery: 45% Acrylic,<br>35% Viscose, 20% Spun<br>Polyester, Base: 60% Linen,<br>40% Cotton |
| BACKING              | PRODUCT NUMBER      | DATE BOOKED         | COUNTRY                                                                                        |
|                      | 6554705             | 06/2022             | India                                                                                          |
| CLEANING CODES       | _                   |                     |                                                                                                |
| 5                    |                     |                     |                                                                                                |