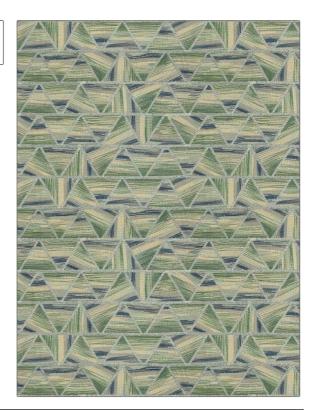

PATTERN Kente COLOR 03

BRAND

Stroheim Fabric

USES CATEGORIES

Bedding, Drapery Crewels / Embroideries,

Linen

APPLICATION

COLORS DESIGN TYPES

Blue, Light Blue, Green Embroidery, Geometric, Contemporary / Modern

SCALE RAILROADED

Large Not Railroaded

| WIDTH                | VERTICAL REPEAT     | HORIZONTAL REPEAT   | CONTENT                                                                        |
|----------------------|---------------------|---------------------|--------------------------------------------------------------------------------|
| 50.00 in (127.00 cm) | 15.00 in (38.10 cm) | 16.25 in (41.28 cm) | Embroidery: 60% Viscose,<br>40% Spun Polyester, Base:<br>60% Linen, 40% Cotton |
| BACKING              | PRODUCT NUMBER      | COUNTRY             | CLEANING CODES                                                                 |
|                      | 6554603             | India               | S                                                                              |

ADDITIONAL PRODUCT NOTES

Exclusive Pattern, Embroidered Textiles Are Not, Guaranteed For Precise Color, Matching And Colorfastness., Color Placement Of Embroidery, May Vary. All Measurements, Quoted For Repeats Are, Approximate.