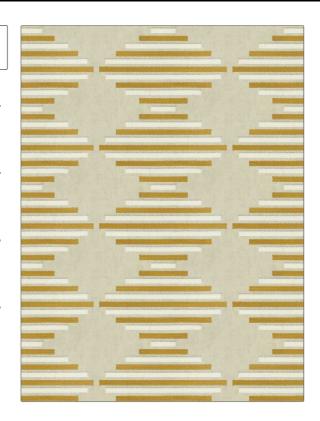

| PATTERN<br>COLOR                                     | Indie<br>Citronella |                                  |  |
|------------------------------------------------------|---------------------|----------------------------------|--|
| BRAND                                                |                     | APPLICATION                      |  |
| Stroheim                                             |                     | Fabric                           |  |
| USES                                                 |                     | CATEGORIES                       |  |
| Bedding, Drapery                                     |                     | Crewels / Embroideries,<br>Linen |  |
| воок                                                 |                     | COLORS                           |  |
| Color Embroideries (2<br>Books) Quartz To Citronella |                     | Yellow                           |  |
| DESIGN TYPES                                         |                     | SCALE                            |  |
| Embroidery, Geometric,<br>Contemporary / Modern      |                     | Large                            |  |

| WIDTH                | VERTICAL REPEAT    | HORIZONTAL REPEAT   | CONTENT                                                  |
|----------------------|--------------------|---------------------|----------------------------------------------------------|
| 51.00 in (129.54 cm) | 7.50 in (19.05 cm) | 12.75 in (32.38 cm) | Embroidery: 85% Polyester,<br>15% Zari, Base: 100% Linen |
| BACKING              | PRODUCT NUMBER     | DATE BOOKED         | COUNTRY                                                  |
|                      | 6554301            | 06/2022             | India                                                    |
| CLEANING CODES       | _                  |                     |                                                          |
| S                    |                    |                     |                                                          |