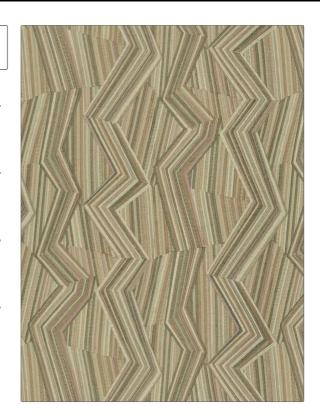

PATTERN Clea
COLOR Quartz

BRAND

APPLICATION

Stroheim

**Fabric** 

USES

CATEGORIES

Bedding, Drapery

Crewels / Embroideries, Linen

воок

COLORS

Color Embroideries (2 Books) Quartz To Citronella Grey, Lavender / Purple, Linen, Pink

DESIGN TYPES

SCALE

Embroidery, Contemporary / Modern, Abstract

Large

RAILROADED

Not Railroaded

| WIDTH                | VERTICAL REPEAT     | HORIZONTAL REPEAT   | CONTENT                                                     |
|----------------------|---------------------|---------------------|-------------------------------------------------------------|
| 50.00 in (127.00 cm) | 30.30 in (76.96 cm) | 24.13 in (61.29 cm) | Embroidery: 100% Viscose,<br>Base: 55% Linen, 45%<br>Cotton |
| BACKING              | PRODUCT NUMBER      | DATE BOOKED         | COUNTRY                                                     |
|                      | 6553902             | 06/2022             | India                                                       |
| CLEANING CODES       |                     |                     |                                                             |
| s                    |                     |                     |                                                             |
|                      |                     |                     |                                                             |