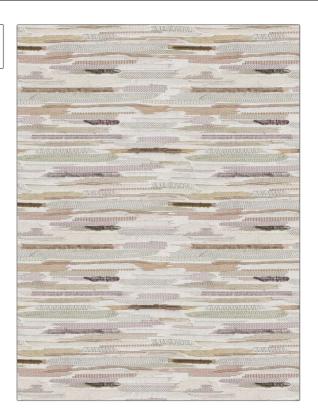

## **Fabric Product Details**

PATTERN Romany COLOR Quartz

BRAND

APPLICATION

Stroheim

Fabric

USES

CATEGORIES

Bedding, Drapery

Crewels / Embroideries, Linen

воок

COLORS

Color Embroideries (2 Books) Quartz To Citronella Lavender / Purple, Pink

DESIGN TYPES

SCALE

Embroidery, Contemporary / Modern, Abstract

Large

RAILROADED

Not Railroaded

| WIDTH                | VERTICAL REPEAT     | HORIZONTAL REPEAT   | CONTENT                                                     |
|----------------------|---------------------|---------------------|-------------------------------------------------------------|
| 50.00 in (127.00 cm) | 15.00 in (38.10 cm) | 16.25 in (41.28 cm) | Embroidery: 100% Viscose,<br>Base: 55% Linen, 45%<br>Cotton |
| BACKING              | PRODUCT NUMBER      | DATE BOOKED         | COUNTRY                                                     |
|                      | 6553702             | 06/2022             | India                                                       |
| CLEANING CODES       |                     |                     |                                                             |
| S                    | _                   |                     |                                                             |