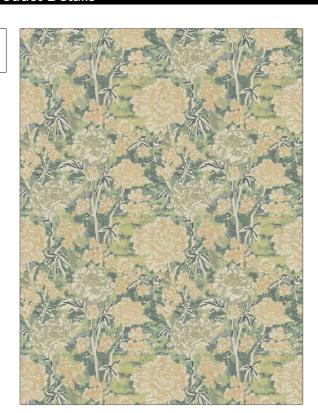

PATTERN Pangden Conch Shell

BRAND

APPLICATION

Stroheim

**Fabric** 

USES

CATEGORIES

Bedding, Drapery

Crewels / Embroideries, Linen

воок

COLORS

Color Embroideries (2 Books) Quartz To Citronella Aqua / Teal, Light Green, Pink

DESIGN TYPES

SCALE

Embroidery, Floral, Print Pattern, Abstract, Crewel

Large

RAILROADED

Not Railroaded

| WIDTH                | VERTICAL REPEAT     | HORIZONTAL REPEAT   | CONTENT                                       |
|----------------------|---------------------|---------------------|-----------------------------------------------|
| 56.87 in (144.45 cm) | 26.75 in (67.94 cm) | 26.50 in (67.31 cm) | Embroidery: 100% Acrylic,<br>Base: 100% Linen |
| BACKING              | PRODUCT NUMBER      | DATE BOOKED         | COUNTRY                                       |
|                      | 6549403             | 06/2022             | India                                         |
| CLEANING CODES       | _                   |                     |                                               |
| 5                    |                     |                     |                                               |