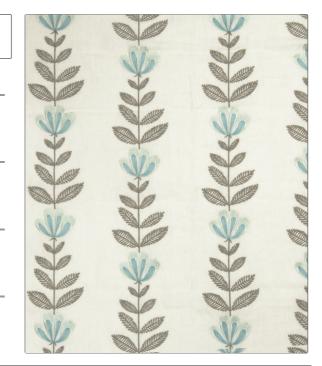

PATTERN Wonderland Floral COLOR Water

BRAND APPLICATION

Stroheim Fabric

USES CATEGORIES

Bedding, Drapery Crewels / Embroideries,

Linen

COLORS DESIGN TYPES

Aqua / Teal Embroidery, Floral

SCALE RAILROADED

Large Not Railroaded

| WIDTH                | VERTICAL REPEAT     | HORIZONTAL REPEAT   | CONTENT                                 |
|----------------------|---------------------|---------------------|-----------------------------------------|
| 52.00 in (132.08 cm) | 15.70 in (39.88 cm) | 12.70 in (32.26 cm) | 100% Linen, Embroidery:<br>100% Viscose |
| BACKING              | PRODUCT NUMBER      | COUNTRY             | CLEANING CODES                          |
|                      | 0651601             | India               | S                                       |

ADDITIONAL PRODUCT NOTES

Exclusive Pattern, Embroidered Textiles Are Not, Guaranteed For Precise Color, Matching And Colorfastness., Color Placement Of Embroidery, May Vary. All Measurements, Quoted For Repeats Are, Approximate.