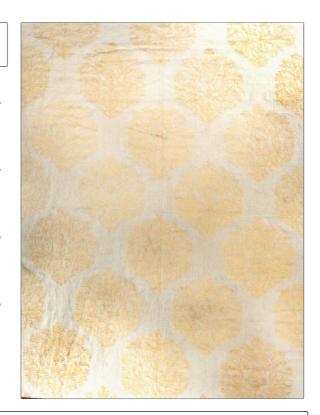

PATTERN Bedford Damask COLOR Ivory

Stroheim Fabric

USES CATEGORIES

Bedding, Drapery Crewels / Embroideries, Linen

COLORS DESIGN TYPES

Off White / Ivory Embroidery, Damask

SCALE RAILROADED

Large Not Railroaded

ADDITIONAL PRODUCT NOTES

Exclusive Pattern, Embroidered Textiles Are Not, Guaranteed For Precise Color, Matching And Colorfastness., Color Placement Of Embroidery, May Vary. All Measurements, Quoted For Repeats Are, Approximate.