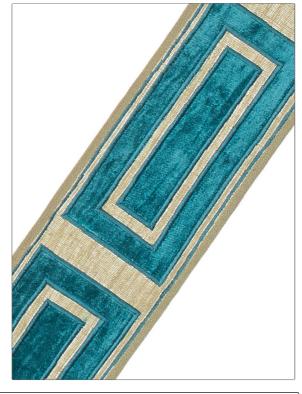

C

PATTERN Ingot
COLOR 126

BRAND APPLICATION

Stroheim Trimming

Bedding, Window, Accessories, Furniture

COLORS

Aqua / Teal

USES

Braids / Borders / Tape

CATEGORIES

| VERTICAL REPEAT    | HORIZONTAL REPEAT  | CONTENT              |
|--------------------|--------------------|----------------------|
| 7.75 in (19.68 cm) | 4.00 in (10.16 cm) | 60% Linen, 40% Rayon |
| COUNTRY            |                    |                      |
| India              | _                  |                      |
|                    | COUNTRY            | COUNTRY              |

ADDITIONAL PRODUCT NOTES

Exclusive Pattern, Border / Braid / Tape, Embroidered Textiles Are Not, Guaranteed For Precise Color, Matching And Colorfastness., Color Placement Of Embroidery, May Vary. All Measurements, Quoted For Repeats Are, Approximate., Width: 4.00 In