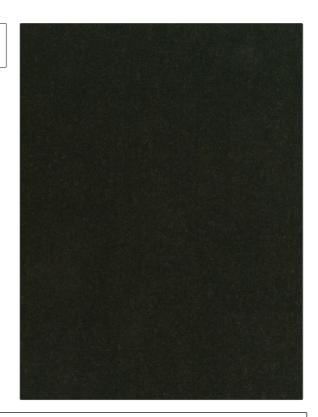

PATTERN 2356D Parkwood color 99

BRAND APPLICATION

Stroheim Fabric

USES CATEGORIES

Drapery, Multipurpose, Velvet / Grospoint, Upholstery Wovens

COLORS DESIGN TYPES

Green Solid

RAILROADED