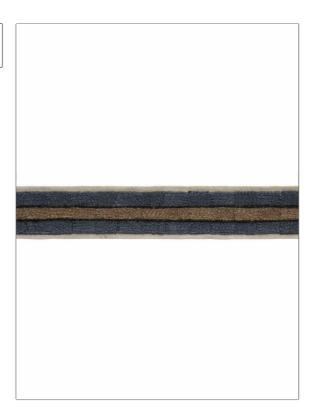

C

PATTERN Streif
COLOR 02

BRAND APPLICATION

Stroheim Trimming

CATEGORIES COLORS

Braids / Borders / Tape Blue, Brown

DESIGN TYPES

Embroidery, Stripes, Handcrafted

| WIDTH             | VERTICAL REPEAT   | HORIZONTAL REPEAT | CONTENT                            |
|-------------------|-------------------|-------------------|------------------------------------|
| 2.25 in (5.72 cm) | 0.00 in (0.00 cm) | 0.00 in (0.00 cm) | 50% Cotton, 25% Viscose, 25% Linen |
| PRODUCT NUMBER    | COUNTRY           |                   |                                    |
| 0641202           | India             |                   |                                    |

ADDITIONAL PRODUCT NOTES

Exclusive Pattern, Border / Braid / Tape, Embroidered Textiles Are Not, Guaranteed For Precise Color, Matching And Colorfastness., Color Placement Of Embroidery, May Vary. All Measurements, Quoted For Repeats Are, Approximate., Width: 2.25 In