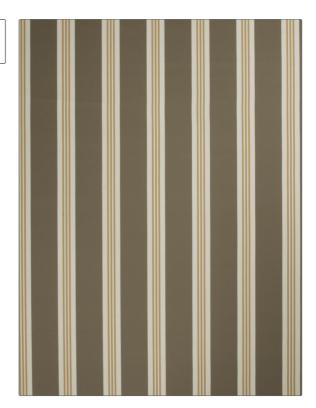

PATTERN **Exit** Mushroom COLOR BRAND APPLICATION Stroheim **Fabric** USES CATEGORIES Upholstery Outdoor, Wovens COLORS DESIGN TYPES Taupe / Tan, Gold Solid SCALE RAILROADED Medium Not Railroaded

| WIDTH                     | FINISH                  | VERTICAL REPEAT                  | HORIZONTAL REPEAT                                |
|---------------------------|-------------------------|----------------------------------|--------------------------------------------------|
| 54.00 in (137.16 cm)      | Water & Stain Repellant | 0.00 in (0.00 cm)                | 4.25 in (10.80 cm)                               |
| CONTENT                   | BACKING                 | FIRE CODES                       | DOUBLE RUBS                                      |
| 100% Solution Dye Acrylic |                         | UFAC Class I, Passes NFPA<br>260 | Exceeds 15,000 Double<br>Rubs (Wyzenbeek Method) |
| PRODUCT NUMBER            | COUNTRY                 | CLEANING CODES                   |                                                  |
| 6344801                   | USA                     | WW                               |                                                  |