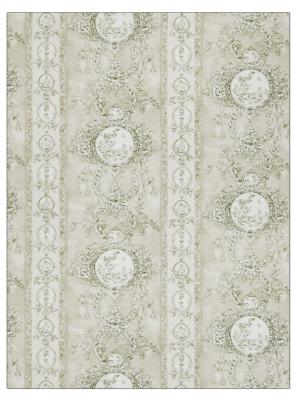

## Fabric Product Details

| pattern Monique<br>color 04                   |                |  |
|-----------------------------------------------|----------------|--|
| BRAND                                         | APPLICATION    |  |
| Stroheim                                      | Fabric         |  |
| USES                                          | CATEGORIES     |  |
| Bedding, Drapery,<br>Multipurpose, Upholstery | Prints         |  |
| COLORS                                        | DESIGN TYPES   |  |
| Green                                         | Stripes, Toile |  |
| SCALE                                         | RAILROADED     |  |
| Medium                                        | Not Railroaded |  |

| WIDTH                 | VERTICAL REPEAT     | HORIZONTAL REPEAT   | CONTENT               |
|-----------------------|---------------------|---------------------|-----------------------|
| 54.00 in (137.16 cm)  | 12.65 in (32.13 cm) | 13.50 in (34.29 cm) | 71% Cotton, 29% Linen |
| ACKING PRODUCT NUMBER | COUNTRY             | CLEANING CODES      |                       |
|                       | 6340304             | China               | S                     |