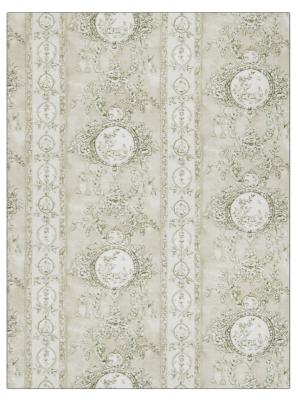

## Fabric Product Details

| PATTERN Monique<br>COLOR Boxwood |                |  |
|----------------------------------|----------------|--|
| BRAND                            | APPLICATION    |  |
| Stroheim                         | Fabric         |  |
| USES Bedding, Drapery,           | CATEGORIES     |  |
| Multipurpose, Upholstery         | FILLS          |  |
| COLORS                           | DESIGN TYPES   |  |
| Green                            | Stripes, Toile |  |
| SCALE                            | RAILROADED     |  |
| Medium                           | Not Railroaded |  |

| WIDTH                | VERTICAL REPEAT     | HORIZONTAL REPEAT   | CONTENT               |
|----------------------|---------------------|---------------------|-----------------------|
| 54.00 in (137.16 cm) | 12.65 in (32.13 cm) | 13.50 in (34.29 cm) | 71% Cotton, 29% Linen |
| BACKING              | PRODUCT NUMBER      | COUNTRY             | CLEANING CODES        |
|                      | 6340204             | China               | S                     |