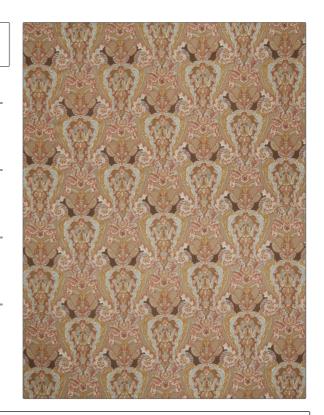

PATTERN Sebastian COLOR Coco

BRAND APPLICATION

Stroheim Fabric

USES CATEGORIES

Bedding, Drapery, Prints, Linen Multipurpose, Upholstery

COLORS DESIGN TYPES

Brown, Burgundy Paisley

SCALE RAILROADED

Large Not Railroaded

| WIDTH                | VERTICAL REPEAT     | HORIZONTAL REPEAT   | CONTENT              |
|----------------------|---------------------|---------------------|----------------------|
| 54.00 in (137.16 cm) | 17.25 in (43.82 cm) | 13.75 in (34.92 cm) | 90% Linen, 10% Nylon |
| BACKING              | PRODUCT NUMBER      | COUNTRY             | CLEANING CODES       |
|                      | 6340002             | United Kingdom      | S                    |