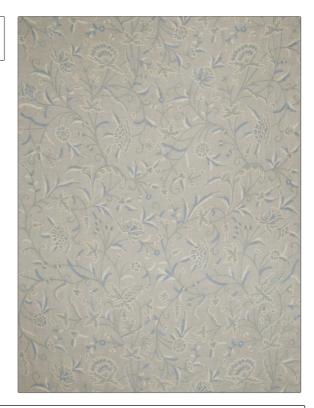

PATTERN Glenville Sheer COLOR 03

BRAND APPLICATION

Stroheim Fabric

USES CATEGORIES

Drapery Wool, Sheer, Crewels / Embroideries

COLORS DESIGN TYPES

Blue, Linen Floral, Crewel

SCALE RAILROADED

Not Railroaded

| WIDTH                | VERTICAL REPEAT      | HORIZONTAL REPEAT    | CONTENT                                                            |
|----------------------|----------------------|----------------------|--------------------------------------------------------------------|
| 48.00 in (121.92 cm) | 58.00 in (147.32 cm) | 48.00 in (121.92 cm) | 60% Wool, 40% Linen,<br>Embroidery: 100% Wool,<br>Base: 100% Linen |
| BACKING              | PRODUCT NUMBER       | COUNTRY              | CLEANING CODES                                                     |
|                      | 6339903              | India                | S                                                                  |

ADDITIONAL PRODUCT NOTES

Large

Exclusive Pattern, Hand-Embroidered Crewels Are, Not Guaranteed Against Fading, Or For Precise Color Matching, Colorfastness And Durability., Color Placement Of Hand-, Embroidered Crewelwork May, Vary. Cutting From Current, Stock Is Recommended. All, Measurements Quoted For, Repeats Are Approximate.