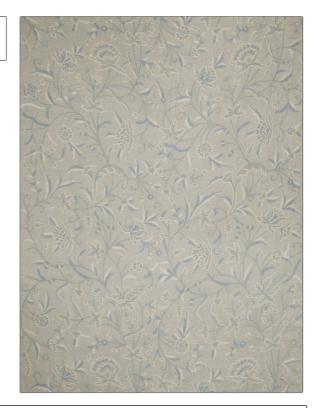

PATTERN Glenville Sheer COLOR Slatestone

Stroheim Fabric

USES CATEGORIES

Drapery Wool, Sheer, Crewels / Embroideries

COLORS DESIGN TYPES

Blue, Linen Floral, Crewel

SCALE RAILROADED

Not Railroaded

| WIDTH                | VERTICAL REPEAT      | HORIZONTAL REPEAT    | CONTENT                                                            |
|----------------------|----------------------|----------------------|--------------------------------------------------------------------|
| 48.00 in (121.92 cm) | 58.00 in (147.32 cm) | 48.00 in (121.92 cm) | 60% Wool, 40% Linen,<br>Embroidery: 100% Wool,<br>Base: 100% Linen |
| BACKING              | PRODUCT NUMBER       | COUNTRY              | CLEANING CODES                                                     |
|                      | 6339803              | India                | S                                                                  |

ADDITIONAL PRODUCT NOTES

Large

Exclusive Pattern, Hand-Embroidered Crewels Are, Not Guaranteed Against Fading, Or For Precise Color Matching, Colorfastness And Durability., Color Placement Of Hand-, Embroidered Crewelwork May, Vary. Cutting From Current, Stock Is Recommended. All, Measurements Quoted For, Repeats Are Approximate.