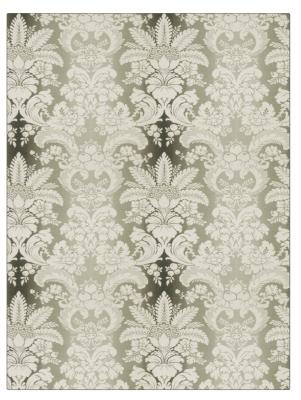

## Fabric Product Details

| PATTERN | Stancliffe |
|---------|------------|
| COLOR   | 01         |
|         |            |

| BRAND        | APPLICATION    |  |
|--------------|----------------|--|
| Stroheim     | Fabric         |  |
| USES         | CATEGORIES     |  |
| Multipurpose | Prints, Linen  |  |
| COLORS       | DESIGN TYPES   |  |
| Black, Grey  | Damask         |  |
|              |                |  |
| SCALE        | RAILROADED     |  |
| Large        | Not Railroaded |  |

| WIDTH                    | VERTICAL REPEAT                                  | HORIZONTAL REPEAT   | CONTENT               |
|--------------------------|--------------------------------------------------|---------------------|-----------------------|
| 53.00 in (134.62 cm)     | 27.00 in (68.58 cm)                              | 25.00 in (63.50 cm) | 56% Cotton, 44% Linen |
| BACKING                  | DOUBLE RUBS                                      | PRODUCT NUMBER      | COUNTRY               |
|                          | Exceeds 35,000 Double<br>Rubs (Wyzenbeek Method) | 6337501             | United Kingdom        |
| CLEANING CODES           | _                                                |                     |                       |
| S                        |                                                  |                     |                       |
|                          |                                                  |                     |                       |
| ADDITIONAL PRODUCT NOTES |                                                  |                     |                       |