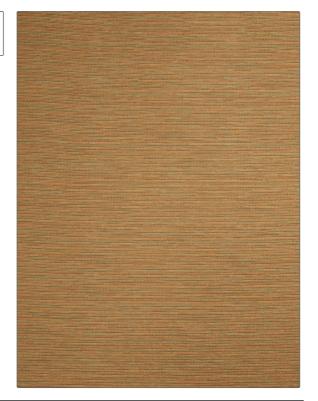

C

PATTERN Jamuna Texture color 03

BRAND

APPLICATION

Stroheim

Fabric

USES

CATEGORIES

Bedding, Multipurpose, Upholstery Wovens, Solids / Small Scale Patterns

COLORS

DESIGN TYPES

Orange / Spice, Coral / Peach

Solid, Texture Plain

RAILROADED

Not Railroaded

| WIDTH                   | FINISH                        | VERTICAL REPEAT                  | HORIZONTAL REPEAT                                |
|-------------------------|-------------------------------|----------------------------------|--------------------------------------------------|
| 54.00 in (137.16 cm)    | Soil & Stain Repellent Finish | 0.00 in (0.00 cm)                | 0.00 in (0.00 cm)                                |
| CONTENT                 | BACKING                       | FIRE CODES                       | DOUBLE RUBS                                      |
| 54% Viscose, 46% Cotton |                               | UFAC Class I, Passes NFPA<br>260 | Exceeds 15,000 Double<br>Rubs (Wyzenbeek Method) |
| PRODUCT NUMBER          | COUNTRY                       | CLEANING CODES                   |                                                  |
| 6330503                 | USA                           | S                                |                                                  |

ADDITIONAL PRODUCT NOTES

Soil & Stain Repellent Finish, Exclusive Pattern