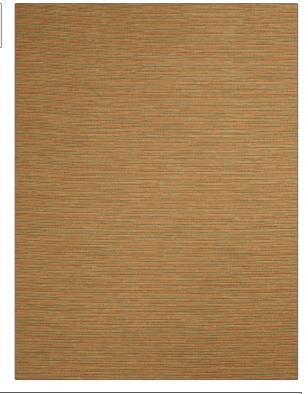

PATTERN Jamuna Texture COLOR Pumpkin

BRAND

APPLICATION

Stroheim

Fabric

USES

CATEGORIES

Bedding, Multipurpose, Upholstery Wovens, Solids / Small Scale Patterns

COLORS

DESIGN TYPES

Orange / Spice, Coral / Peach

Solid, Texture Plain

RAILROADED

Not Railroaded

| WIDTH                   | FINISH                        | VERTICAL REPEAT                  | HORIZONTAL REPEAT                                |
|-------------------------|-------------------------------|----------------------------------|--------------------------------------------------|
| 54.00 in (137.16 cm)    | Soil & Stain Repellent Finish | 0.00 in (0.00 cm)                | 0.00 in (0.00 cm)                                |
| CONTENT                 | BACKING                       | FIRE CODES                       | DOUBLE RUBS                                      |
| 54% Viscose, 46% Cotton |                               | UFAC Class I, Passes NFPA<br>260 | Exceeds 15,000 Double<br>Rubs (Wyzenbeek Method) |
| PRODUCT NUMBER          | COUNTRY                       | CLEANING CODES                   |                                                  |
| 6330403                 | USA                           | S                                |                                                  |
|                         |                               |                                  |                                                  |