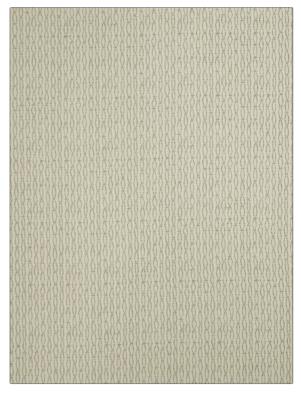

## Fabric Product Details

| PATTERN Jocale<br>COLOR Moonstone |                   |  |
|-----------------------------------|-------------------|--|
| BRAND                             | APPLICATION       |  |
| Stroheim                          | Fabric            |  |
| USES                              | CATEGORIES        |  |
| Upholstery                        | Wovens            |  |
| COLORS                            | DESIGN TYPES      |  |
| Linen                             | Small Scale Woven |  |
| SCALE                             | RAILROADED        |  |
| Small                             | Not Railroaded    |  |

| WIDTH                                        | FINISH                        | VERTICAL REPEAT                  | HORIZONTAL REPEAT                                |
|----------------------------------------------|-------------------------------|----------------------------------|--------------------------------------------------|
| 54.00 in (137.16 cm)                         | Soil & Stain Repellent Finish | 5.50 in (13.97 cm)               | 3.50 in (8.89 cm)                                |
| CONTENT                                      | BACKING                       | FIRE CODES                       | DOUBLE RUBS                                      |
| 54% Organic Cotton, 29%<br>Rayon, 17% Cotton |                               | UFAC Class I, Passes NFPA<br>260 | Exceeds 12,000 Double<br>Rubs (Wyzenbeek Method) |
| PRODUCT NUMBER                               | COUNTRY                       | CLEANING CODES                   |                                                  |
| 6330002                                      | USA                           | S                                |                                                  |
|                                              |                               |                                  |                                                  |