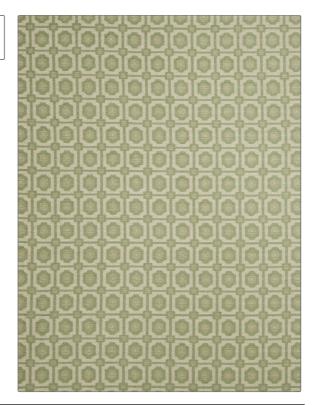

PATTERN Vitruvius **Spearmint** COLOR BRAND APPLICATION Stroheim Fabric USES CATEGORIES Upholstery Wovens, Chenille COLORS DESIGN TYPES Green, Off White / Ivory **Small Scale Woven** SCALE RAILROADED Small Not Railroaded

| WIDTH                                             | FINISH                        | VERTICAL REPEAT                  | HORIZONTAL REPEAT                                |
|---------------------------------------------------|-------------------------------|----------------------------------|--------------------------------------------------|
| 54.00 in (137.16 cm)                              | Soil & Stain Repellent Finish | 2.50 in (6.35 cm)                | 2.20 in (5.59 cm)                                |
| CONTENT                                           | BACKING                       | FIRE CODES                       | DOUBLE RUBS                                      |
| 63% Rayon, 23% Polyester,<br>13% Cotton, 1% Nylon |                               | UFAC Class I, Passes NFPA<br>260 | Exceeds 12,000 Double<br>Rubs (Wyzenbeek Method) |
| PRODUCT NUMBER                                    | COUNTRY                       | CLEANING CODES                   |                                                  |
| 6326802                                           | USA                           | S                                |                                                  |