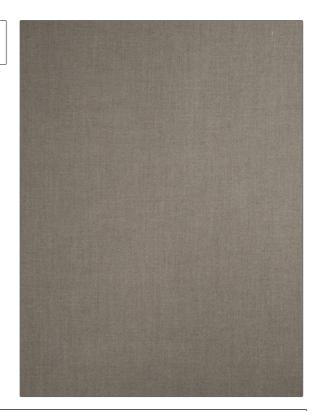

PATTERN Somerlyn Twill COLOR Moonstone

BRAND APPLICATION

Stroheim Fabric

USES CATEGORIES

Bedding, Drapery,

Multipurpose, Upholstery

COLORS DESIGN TYPES

Lavender / Purple, Linen Solid, Texture Plain