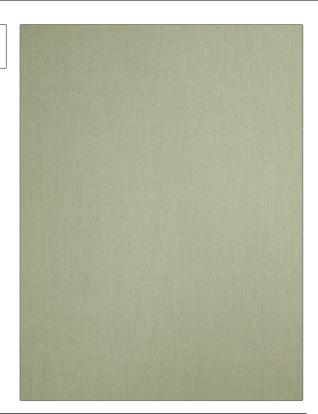

Somerlyn Twill PATTERN **Spearmint** COLOR

BRAND APPLICATION

Stroheim Fabric

USES CATEGORIES

Bedding, Drapery,

Wovens Multipurpose, Upholstery

COLORS DESIGN TYPES

Aqua / Teal, Light Green Solid, Texture Plain