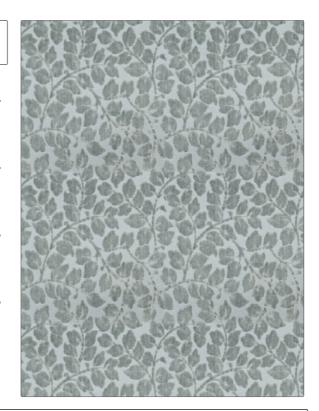

C

PATTERN Medlar Arbor COLOR Ice Blue

BRAND APPLICATION

Stroheim Fabric

USES CATEGORIES

Drapery, Upholstery Velvet / Grospoint

COLORS DESIGN TYPES

Light Blue Leaves

SCALE RAILROADED

Medium Not Railroaded

| WIDTH                                     | FINISH                        | VERTICAL REPEAT                  | HORIZONTAL REPEAT                                |
|-------------------------------------------|-------------------------------|----------------------------------|--------------------------------------------------|
| 55.00 in (139.70 cm)                      | Soil & Stain Repellent Finish | 13.30 in (33.78 cm)              | 13.70 in (34.80 cm)                              |
| CONTENT                                   | BACKING                       | FIRE CODES                       | DOUBLE RUBS                                      |
| 47% Viscose, 42% Cotton,<br>11% Polyester |                               | UFAC Class I, Passes NFPA<br>260 | Exceeds 35,000 Double<br>Rubs (Wyzenbeek Method) |
| PRODUCT NUMBER                            | COUNTRY                       | CLEANING CODES                   |                                                  |
| 6324207                                   | Italy                         | S                                |                                                  |
|                                           |                               |                                  |                                                  |