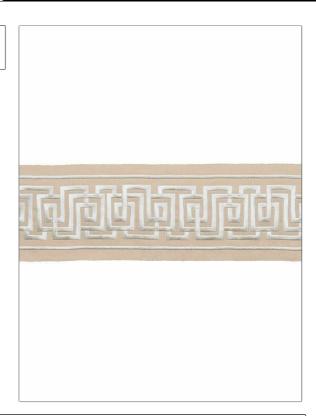

PATTERN Cyprus Key COLOR 207

BRAND APPLICATION

Stroheim Trimming

USES CATEGORIES

Bedding, Window, Braids / Borders / Tape Accessories, Furniture

COLORS DESIGN TYPES

Pink Embroidery, Geometric, Architectural, Fretwork

| WIDTH              | VERTICAL REPEAT    | HORIZONTAL REPEAT | CONTENT               |
|--------------------|--------------------|-------------------|-----------------------|
| 4.00 in (10.16 cm) | 6.25 in (15.88 cm) | 0.00 in (0.00 cm) | 85% Cotton, 15% Rayon |
| PRODUCT NUMBER     | COUNTRY            |                   |                       |
| 5997905            | India              |                   |                       |

ADDITIONAL PRODUCT NOTES

Exclusive Pattern, Border / Braid / Tape, Width: 4.00 In