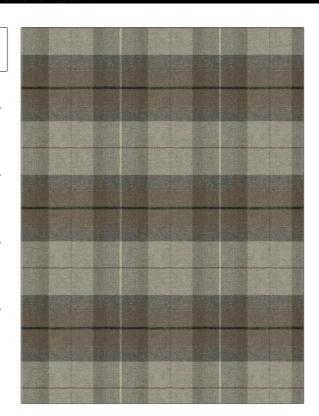

## Fabric Product Details

PATTERN **Buxley** Mocha COLOR

BRAND APPLICATION

Stroheim Fabric

USES CATEGORIES

Wool

Bedding, Drapery,

Multipurpose, Upholstery

воок COLORS

**Shetland Wools Brown** 

DESIGN TYPES SCALE

Check / Plaid Medium

RAILROADED

Not Railroaded

| WIDTH                | VERTICAL REPEAT         | HORIZONTAL REPEAT                                | CONTENT        |
|----------------------|-------------------------|--------------------------------------------------|----------------|
| 55.00 in (139.70 cm) | 10.23 in (25.98 cm)     | 9.44 in (23.98 cm)                               | 100% Wool      |
| BACKING              | FIRE CODES              | DOUBLE RUBS                                      | PRODUCT NUMBER |
|                      | UFAC Class I / NFPA 260 | Exceeds 18,000 Double<br>Rubs (Wyzenbeek Method) | 5816902        |
| DATE BOOKED          | COUNTRY                 | CLEANING CODES                                   |                |
| 02/2023              | Italy                   | S                                                |                |