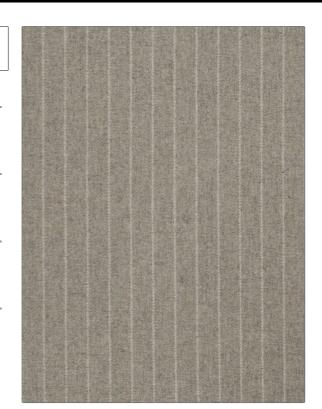

## Fabric Product Details

PATTERN Salenside COLOR Linen

BRAND APPLICATION

Stroheim Fabric

USES CATEGORIES

Bedding, Drapery, Wool Multipurpose, Upholstery

BOOK COLORS

Shetland Wools Linen

DESIGN TYPES SCALE

Stripes Small

RAILROADED

Not Railroaded

| WIDTH                | VERTICAL REPEAT         | HORIZONTAL REPEAT                                | CONTENT                              |
|----------------------|-------------------------|--------------------------------------------------|--------------------------------------|
| 55.00 in (139.70 cm) | 0.00 in (0.00 cm)       | 1.00 in (2.54 cm)                                | 70% Wool, 25% Polyamide,<br>5% Other |
| BACKING              | FIRE CODES              | DOUBLE RUBS                                      | PRODUCT NUMBER                       |
|                      | UFAC Class I / NFPA 260 | Exceeds 51,000 Double<br>Rubs (Wyzenbeek Method) | 5816702                              |
| DATE BOOKED          | COUNTRY                 | CLEANING CODES                                   |                                      |
| 02/2023              | Italy                   | S                                                |                                      |