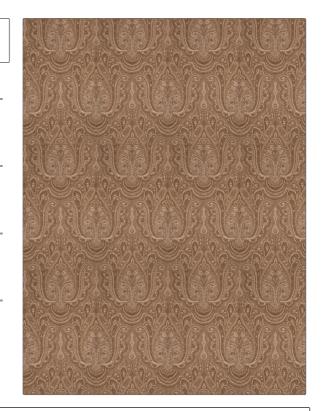

PATTERN Ayrshire Paisley COLOR 05

BRAND APPLICATION

Stroheim Fabric

USES CATEGORIES

Bedding, Drapery, Wool Multipurpose, Upholstery

COLORS DESIGN TYPES

Lavender / Purple, Brown Paisley

SCALE

Large Not Railroaded

RAILROADED

| WIDTH                | VERTICAL REPEAT         | HORIZONTAL REPEAT                                | CONTENT                 |
|----------------------|-------------------------|--------------------------------------------------|-------------------------|
| 58.00 in (147.32 cm) | 26.00 in (66.04 cm)     | 13.75 in (34.92 cm)                              | 75% Wool, 25% Polyamide |
| BACKING              | FIRE CODES              | DOUBLE RUBS                                      | PRODUCT NUMBER          |
|                      | UFAC Class I / NFPA 260 | Exceeds 51,000 Double<br>Rubs (Wyzenbeek Method) | 5816205                 |
| COUNTRY              | CLEANING CODES          |                                                  |                         |
| Italy                | S                       |                                                  |                         |
|                      |                         |                                                  |                         |