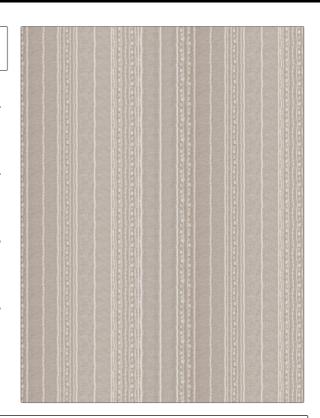

PATTERN Syros
COLOR 01

BRAND APPLICATION

Stroheim Fabric

USES CATEGORIES

Drapery Sheer, Linen

COLORS DESIGN TYPES

Black Stripes

SCALE RAILROADED

Large Railroaded

| WIDTH                 | VERTICAL REPEAT   | HORIZONTAL REPEAT   | CONTENT                                 |
|-----------------------|-------------------|---------------------|-----------------------------------------|
| 118.00 in (299.72 cm) | 0.00 in (0.00 cm) | 32.00 in (81.28 cm) | 80% Linen, 10% Polyester,<br>10% Cotton |
| BACKING               | PRODUCT NUMBER    | COUNTRY             | CLEANING CODES                          |
|                       | 5760901           | Italy               | S                                       |