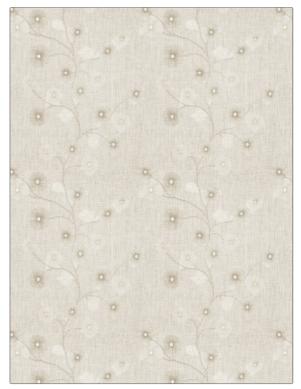

## Fabric Product Details

| PATTERN<br>COLOR | Serifos<br>Platinum |                                       |
|------------------|---------------------|---------------------------------------|
| BRAND            |                     | APPLICATION                           |
| Stroheim         |                     | Fabric                                |
| USES             |                     | CATEGORIES                            |
| Drapery          |                     | Sheer, Crewels /<br>Embroideries      |
| COLORS           |                     | DESIGN TYPES                          |
| Black, Metallic  |                     | Embroidery, Floral, Dots /<br>Circles |
| SCALE            |                     | RAILROADED                            |
| Medium           |                     | Not Railroaded                        |

| WIDTH                | VERTICAL REPEAT     | HORIZONTAL REPEAT   | CONTENT                                              |
|----------------------|---------------------|---------------------|------------------------------------------------------|
| 48.00 in (121.92 cm) | 15.55 in (39.50 cm) | 12.80 in (32.51 cm) | Embroidery: 82% Rayon,<br>18% Zari, Base: 100% Linen |
| BACKING              | PRODUCT NUMBER      | COUNTRY             | CLEANING CODES                                       |
|                      | 5654302             | India               | S                                                    |

ADDITIONAL PRODUCT NOTES

Exclusive Pattern, Embroidered Textiles Are Not, Guaranteed For Precise Color, Matching And Colorfastness., Color Placement Of Embroidery, May Vary. All Measurements, Quoted For Repeats Are, Approximate.