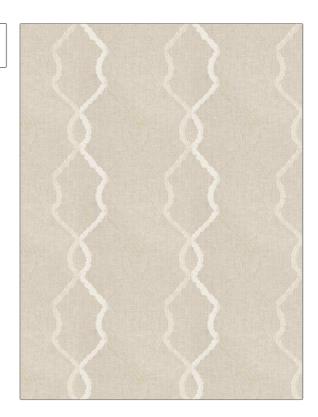

| PATTERN Zakynthos COLOR Platinum                           |                                  |
|------------------------------------------------------------|----------------------------------|
| BRAND                                                      | APPLICATION                      |
| Stroheim                                                   | Fabric                           |
| USES                                                       | CATEGORIES                       |
| Drapery                                                    | Sheer, Crewels /<br>Embroideries |
| воок                                                       | COLORS                           |
| Ambiance Narrow Sheers (2<br>Books) Moonbean /<br>Biscotti | Linen, Metallic, White           |
| DESIGN TYPES                                               | SCALE                            |
| Embroidery, Lattice /<br>Fretwork                          | Medium                           |

| WIDTH                | VERTICAL REPEAT     | HORIZONTAL REPEAT   | CONTENT                                                  |
|----------------------|---------------------|---------------------|----------------------------------------------------------|
| 48.00 in (121.92 cm) | 11.50 in (29.21 cm) | 10.75 in (27.30 cm) | Embroidery: 60% Lurex,<br>40% Rayon, Base: 100%<br>Linen |
| BACKING              | PRODUCT NUMBER      | DATE BOOKED         | COUNTRY                                                  |
|                      | 5647501             | 06/2024             | India                                                    |
| CLEANING CODES       | _                   |                     |                                                          |
| S                    |                     |                     |                                                          |

ADDITIONAL PRODUCT NOTES

RAILROADED

Not Railroaded

Exclusive Pattern, Embroidered Textiles Are Not, Guaranteed For Precise Color, Matching And Colorfastness., Color Placement Of Embroidery, May Vary. All Measurements, Quoted For Repeats Are, Approximate.