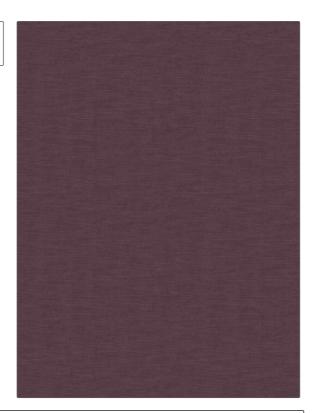

PATTERN Amadeus Velvet COLOR 26

BRAND APPLICATION

Stroheim Fabric

USES CATEGORIES

Upholstery Velvet / Grospoint, Solids / Small Scale Patterns

COLORS DESIGN TYPES

Lavender / Purple Solid

RAILROADED