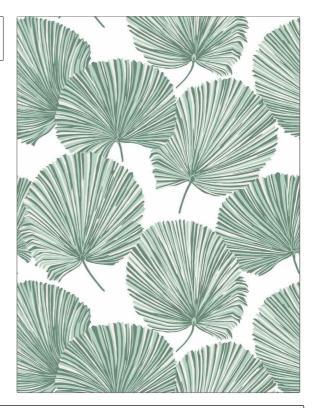

C

PATTERN Fan Palm WP COLOR 504

BRAND APPLICATION

Stroheim Wallcovering

CATEGORIES COLORS

Prints Green

DESIGN TYPES SCALE

Tropical / Botanical Large

| WIDTH                  | VERTICAL REPEAT     | HORIZONTAL REPEAT   | CONTENT    |
|------------------------|---------------------|---------------------|------------|
| 27.00 in (68.58 cm)    | 25.25 in (64.14 cm) | 27.00 in (68.58 cm) | 100% Paper |
| BACKING                | FIRE CODES          | PRODUCT NUMBER      | COUNTRY    |
| Strippable, Pretrimmed | Passes ASTM-E84     | 5434504             | USA        |