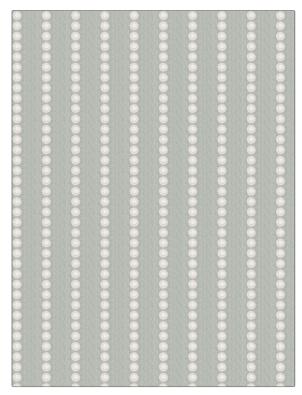

| PATTERN<br>COLOR | Galette Stripe<br>Haze |                                                                  |  |
|------------------|------------------------|------------------------------------------------------------------|--|
| BRAND            |                        | APPLICATION                                                      |  |
| Stroheim         |                        | Fabric                                                           |  |
| USES             |                        | CATEGORIES                                                       |  |
| Drapery          |                        | Wide Width, Sheer,<br>Crewels / Embroideries,<br>Linen           |  |
| COLORS           |                        | DESIGN TYPES                                                     |  |
| Aqua / Teal      |                        | Embroidery, Stripes,<br>Contemporary / Modern,<br>Dots / Circles |  |
| SCALE            |                        | RAILROADED                                                       |  |
| Medium           |                        | Not Railroaded                                                   |  |

| WIDTH                 | VERTICAL REPEAT   | HORIZONTAL REPEAT | CONTENT                                       |
|-----------------------|-------------------|-------------------|-----------------------------------------------|
| 109.00 in (276.86 cm) | 1.00 in (2.54 cm) | 2.87 in (7.29 cm) | Embroidery: 100% Viscose,<br>Base: 100% Linen |
| BACKING               | PRODUCT NUMBER    | COUNTRY           | CLEANING CODES                                |
|                       | 5406303           | India             | S                                             |
|                       |                   |                   |                                               |