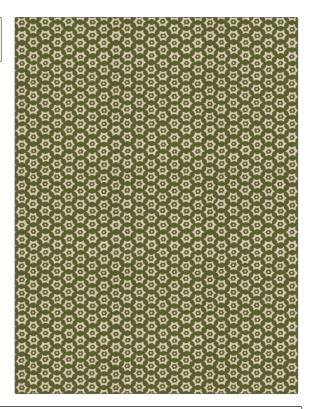

| PATTERN Vega<br>COLOR Evergreen   |                                                                        |  |
|-----------------------------------|------------------------------------------------------------------------|--|
| BRAND                             | APPLICATION                                                            |  |
| Stroheim                          | Fabric                                                                 |  |
| USES                              | CATEGORIES                                                             |  |
| Bedding, Drapery,<br>Multipurpose | Prints                                                                 |  |
| COLORS                            | DESIGN TYPES                                                           |  |
| Beige, Green                      | Geometric, Global / Ethnic,<br>Print Pattern,<br>Contemporary / Modern |  |
| SCALE                             | RAILROADED                                                             |  |
| Small                             | Not Railroaded                                                         |  |

| WIDTH                  | VERTICAL REPEAT    | HORIZONTAL REPEAT  | CONTENT        |
|------------------------|--------------------|--------------------|----------------|
| 54.00 in (137.16 cm)   | 9.00 in (22.86 cm) | 9.00 in (22.86 cm) | 100% Cotton    |
| BACKING PRODUCT NUMBER | PRODUCT NUMBER     | COUNTRY            | CLEANING CODES |
|                        | 5363504            | China              |                |