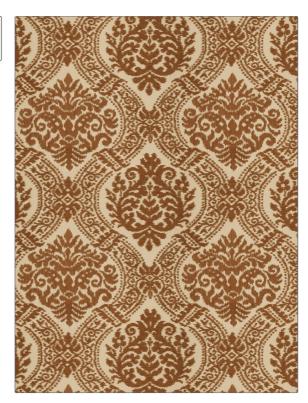

**Lowry Frame PATTERN** COLOR Sienna BRAND APPLICATION Stroheim Fabric USES CATEGORIES Bedding, Drapery Silk, Crewels / **Embroideries** DESIGN TYPES COLORS Orange / Spice Embroidery, Damask SCALE RAILROADED Large Not Railroaded

| WIDTH                | VERTICAL REPEAT     | HORIZONTAL REPEAT   | CONTENT                                      |
|----------------------|---------------------|---------------------|----------------------------------------------|
| 47.00 in (119.38 cm) | 15.00 in (38.10 cm) | 15.75 in (40.00 cm) | Embroidery: 100% Viscose,<br>Base: 100% Silk |
| BACKING              | PRODUCT NUMBER      | COUNTRY             | CLEANING CODES                               |
|                      | 5362501             | India               | S                                            |

ADDITIONAL PRODUCT NOTES

Exclusive Pattern, Embroidered Textiles Are Not, Guaranteed For Precise Color, Matching And Colorfastness., Color Placement Of Embroidery, May Vary. All Measurements, Quoted For Repeats Are, Approximate.