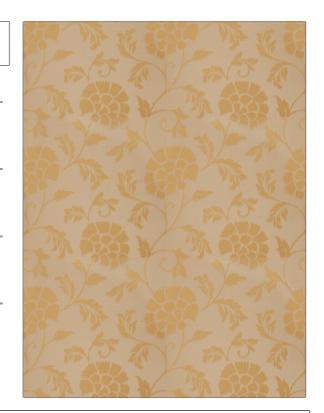

## Fabric Product Details

PATTERN Asquith Trail COLOR Gold Leaf

BRAND APPLICATION

Stroheim Fabric

USES CATEGORIES

Bedding, Drapery, Silk, Wovens Multipurpose

COLORS DESIGN TYPES

Gold Floral, Leaves

SCALE RAILROADED

Medium Not Railroaded

| WIDTH                | VERTICAL REPEAT     | HORIZONTAL REPEAT   | CONTENT        |
|----------------------|---------------------|---------------------|----------------|
| 55.00 in (139.70 cm) | 15.74 in (39.98 cm) | 13.38 in (33.99 cm) | 100% Silk      |
| BACKING              | PRODUCT NUMBER      | COUNTRY             | CLEANING CODES |
|                      | 5361901             | <br>India           |                |