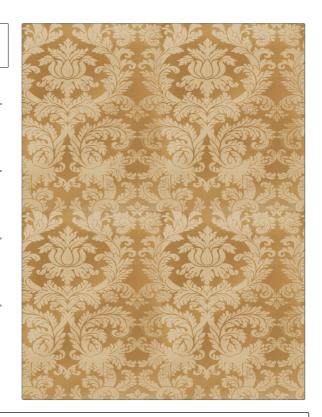

PATTERN Pierrepont Damask color 06

BRAND APPLICATION

Stroheim Fabric

USES CATEGORIES

Bedding, Drapery Silk

COLORS DESIGN TYPES

Gold Damask

SCALE RAILROADED

Large Not Railroaded

| WIDTH                | VERTICAL REPEAT     | HORIZONTAL REPEAT   | CONTENT                                             |
|----------------------|---------------------|---------------------|-----------------------------------------------------|
| 53.00 in (134.62 cm) | 34.25 in (87.00 cm) | 26.77 in (68.00 cm) | 49% Polyester, 30% Silk,<br>11% Acrylic, 10% Cotton |
| BACKING              | PRODUCT NUMBER      | COUNTRY             | CLEANING CODES                                      |
|                      | 5361606             | India               | S                                                   |