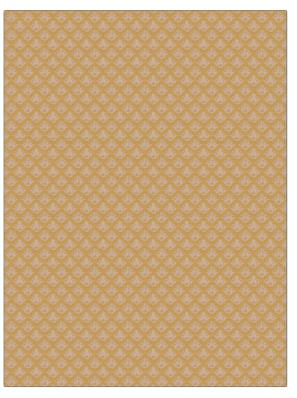

## Fabric Product Details

| PATTERN          | Pelham       |                                 |  |
|------------------|--------------|---------------------------------|--|
| COLOR            | Mustard Seed |                                 |  |
|                  |              |                                 |  |
| BRAND            |              | APPLICATION                     |  |
| Stroheim         |              | Fabric                          |  |
| USES             |              | CATEGORIES                      |  |
| Bedding, Drapery |              | Silk                            |  |
| COLORS           |              | DESIGN TYPES                    |  |
| Gold             |              | Small Scale Woven,<br>Medallion |  |
| SCALE            |              | RAILROADED                      |  |
| Small            |              | Not Railroaded                  |  |

| WIDTH                | VERTICAL REPEAT   | HORIZONTAL REPEAT | CONTENT                                             |
|----------------------|-------------------|-------------------|-----------------------------------------------------|
| 50.00 in (127.00 cm) | 1.60 in (4.06 cm) | 1.60 in (4.06 cm) | 48% Polyester, 31% Silk,<br>11% Acrylic, 10% Cotton |
| BACKING              | PRODUCT NUMBER    | COUNTRY           | CLEANING CODES                                      |
|                      | 5361106           | India             | S                                                   |