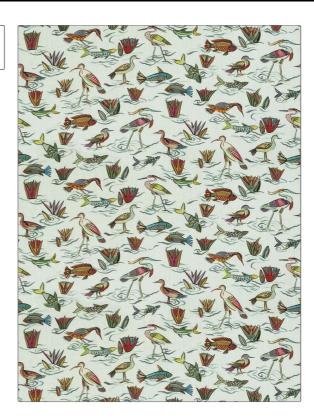

## **Fabric Product Details**

PATTERN Lotus Garden COLOR Laurel Mist

BRAND APPLICATION

Stroheim Fabric

USES CATEGORIES

Bedding, Drapery, Prints, Linen Multipurpose, Upholstery

BOOK COLORS

Color: Bluebell - Laurel Aqua / Teal, Multi-Color

SCALE

Large

Animal, Print Pattern,

Tropical / Botanical

RAILROADED

Not Railroaded

DESIGN TYPES

| WIDTH                | VERTICAL REPEAT         | HORIZONTAL REPEAT                                | CONTENT        |
|----------------------|-------------------------|--------------------------------------------------|----------------|
| 51.00 in (129.54 cm) | 27.00 in (68.58 cm)     | 25.50 in (64.77 cm)                              | 100% Linen     |
| BACKING              | FIRE CODES              | DOUBLE RUBS                                      | PRODUCT NUMBER |
|                      | UFAC Class I / NFPA 260 | Exceeds 30,000 Double<br>Rubs (Wyzenbeek Method) | 5065402        |
| DATE BOOKED          | COUNTRY                 | CLEANING CODES                                   |                |
| 06/2021              | Austria                 | S                                                |                |