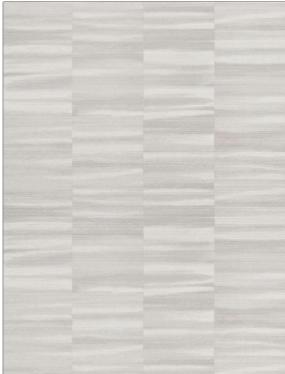

| PATTERN Washy Strip     | be-WP                                            |  |
|-------------------------|--------------------------------------------------|--|
| BRAND                   | APPLICATION                                      |  |
| Stroheim                | Wallcovering                                     |  |
| CATEGORIES              | воок                                             |  |
| Grasscloths, Digital    | Statements-Ambiance<br>Wallcovering              |  |
| COLORS                  | DESIGN TYPES                                     |  |
| Grey, Off White / Ivory | Print Pattern, Stripes,<br>Contemporary / Modern |  |
| SCALE                   |                                                  |  |
| Large                   |                                                  |  |

| WIDTH                 | VERTICAL REPEAT                    | HORIZONTAL REPEAT   | CONTENT                                     |
|-----------------------|------------------------------------|---------------------|---------------------------------------------|
| 36.00 in (91.44 cm)   | 31.00 in (78.74 cm)                | 33.50 in (85.09 cm) | Face: 100% Sisal, Backing:<br>100% Nonwoven |
| BACKING               | FIRE CODES                         | PRODUCT NUMBER      | DATE BOOKED                                 |
| Untrimmed, Strippable | Passes ASTM-E84, Passes<br>EN15102 | 0499002             | 01/2023                                     |
| COUNTRY               | _                                  |                     |                                             |
| United Kingdom        |                                    |                     |                                             |
|                       |                                    |                     |                                             |
|                       |                                    |                     |                                             |

ADDITIONAL PRODUCT NOTES

Untrimmed, Strippable, Lead Free, Cadmium & Mercury Free, Paste The Wall, Passes EN15102, Straight / Side Match, Gently Vacuum With Soft Brush, Exclusive Pattern, Passes Euroclass B-S1, D0