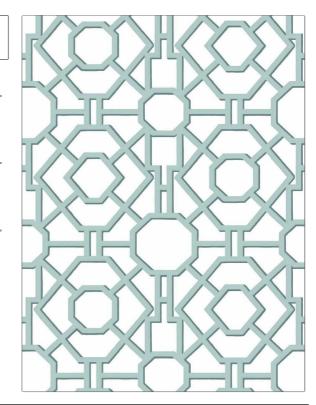

PATTERN Cathay Trellis WP COLOR Robins Egg

BRAND APPLICATION

Stroheim Wallcovering

CATEGORIES BOOK

Prints Statements-Color Wallcovering

COLORS DESIGN TYPES

Aqua / Teal Geometric / Abstract,

Lattice / Fretwork, Contemporary / Modern

SCALE

Large

| WIDTH                  | VERTICAL REPEAT     | HORIZONTAL REPEAT   | CONTENT     |
|------------------------|---------------------|---------------------|-------------|
| 27.00 in (68.58 cm)    | 25.25 in (64.14 cm) | 27.00 in (68.58 cm) | 100% Paper  |
| BACKING                | FIRE CODES          | PRODUCT NUMBER      | DATE BOOKED |
| Strippable, Pretrimmed | Passes ASTM-E84     | 4946205             | 06/2020     |
| COUNTRY                | _                   |                     |             |
| USA                    |                     |                     |             |