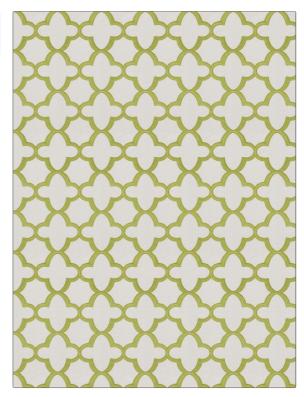

| PATTERN Bombay COLOR Grass        |                                                               |  |
|-----------------------------------|---------------------------------------------------------------|--|
| BRAND                             | APPLICATION                                                   |  |
| Stroheim                          | Fabric                                                        |  |
| USES                              | CATEGORIES                                                    |  |
| Bedding, Drapery,<br>Multipurpose | Crewels / Embroideries                                        |  |
| COLORS                            | DESIGN TYPES                                                  |  |
| Green, Off White / Ivory          | Geometric, Global / Ethnic,<br>Contemporary / Modern,<br>Ogee |  |
| SCALE                             | RAILROADED                                                    |  |
| Medium                            | Not Railroaded                                                |  |

| WIDTH                | VERTICAL REPEAT    | HORIZONTAL REPEAT  | CONTENT                                             |
|----------------------|--------------------|--------------------|-----------------------------------------------------|
| 51.00 in (129.54 cm) | 4.00 in (10.16 cm) | 4.25 in (10.80 cm) | Embroidery: 100%<br>Polyester, Base: 100%<br>Cotton |
| BACKING PRO          | PRODUCT NUMBER     | COUNTRY            | CLEANING CODES                                      |
|                      | 4756506            | India              | S                                                   |