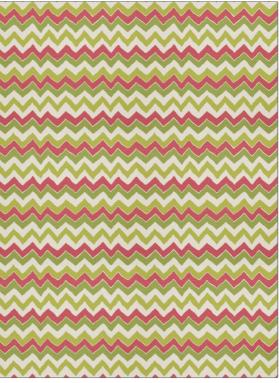

## Fabric Product Details

| PATTERN Kira Kuba<br>color 01     |                        |  |
|-----------------------------------|------------------------|--|
| BRAND                             | APPLICATION            |  |
| Stroheim                          | Fabric                 |  |
| USES                              | CATEGORIES             |  |
| Bedding, Drapery,<br>Multipurpose | Prints                 |  |
| COLORS                            | DESIGN TYPES           |  |
| Green, Pink                       | Print Pattern, Chevron |  |
| SCALE                             | RAILROADED             |  |
| Medium                            | Not Railroaded         |  |

| WIDTH                | VERTICAL REPEAT     | HORIZONTAL REPEAT   | CONTENT                             |
|----------------------|---------------------|---------------------|-------------------------------------|
| 54.00 in (137.16 cm) | 12.75 in (32.38 cm) | 13.50 in (34.29 cm) | 47% Cotton, 29% Linen,<br>24% Rayon |
| BACKING              | PRODUCT NUMBER      | COUNTRY             | CLEANING CODES                      |
|                      | 4694901             | China               | S                                   |