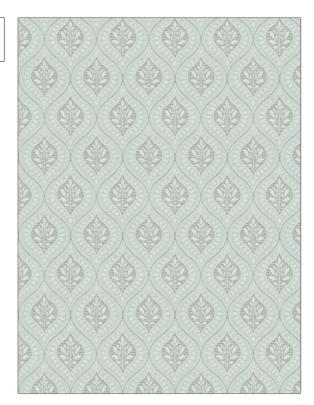

PATTERN Longborne Cloud

BRAND

APPLICATION

Stroheim

Fabric

USES

CATEGORIES

Bedding, Drapery, Multipurpose, Upholstery Wovens

COLORS

DESIGN TYPES

Grey, Aqua / Teal, Off White / Ivory

Leaves, Medallion, Ogee

SCALE

RAILROADED

Medium

Not Railroaded

| WIDTH                | VERTICAL REPEAT                                  | HORIZONTAL REPEAT  | CONTENT                                |
|----------------------|--------------------------------------------------|--------------------|----------------------------------------|
| 52.00 in (132.08 cm) | 3.50 in (8.89 cm)                                | 5.00 in (12.70 cm) | 49% Cotton, 26% Viscose, 25% Polyester |
| BACKING              | DOUBLE RUBS                                      | PRODUCT NUMBER     | COUNTRY                                |
|                      | Exceeds 21,000 Double<br>Rubs (Wyzenbeek Method) | 4605901            | India                                  |
| CLEANING CODES       | _                                                |                    |                                        |
| 5                    |                                                  |                    |                                        |