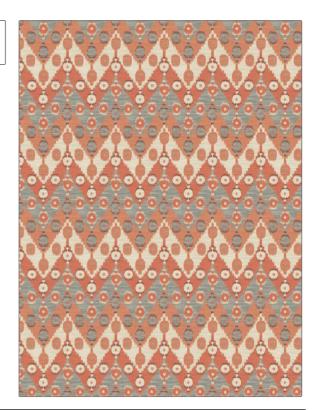

PATTERN Mishka Chevron COLOR 03

BRAND APPLICATION Stroheim Fabric USES CATEGORIES Upholstery Crypton Home, Easy To Clean, Wovens COLORS DESIGN TYPES Orange / Spice, Coral / Chevron, Dots / Circles Peach SCALE RAILROADED