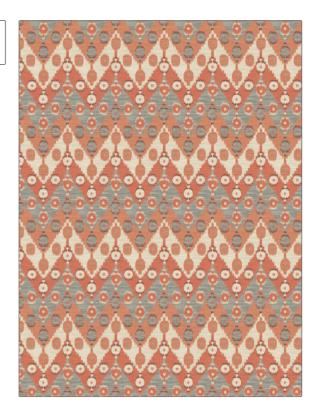

PATTERN Mishka Chevron COLOR Guava

BRAND APPLICATION Stroheim Fabric USES CATEGORIES Upholstery Crypton Home, Easy To Clean, Wovens COLORS воок Color: Ribbon - Guava Orange / Spice, Coral / Peach DESIGN TYPES SCALE Chevron, Dots / Circles Large

| WIDTH                 | FINISH               | VERTICAL REPEAT     | HORIZONTAL REPEAT                                |
|-----------------------|----------------------|---------------------|--------------------------------------------------|
| 54.00 in (137.16 cm)  | Crypton Home         | 18.25 in (46.36 cm) | 9.25 in (23.50 cm)                               |
| CONTENT               | BACKING              | FIRE CODES          | DOUBLE RUBS                                      |
| 60% Rayon, 40% Cotton | 100% Acrylic Backing | UFAC Class I        | Exceeds 63,000 Double<br>Rubs (Wyzenbeek Method) |
| PRODUCT NUMBER        | DATE BOOKED          | COUNTRY             | CLEANING CODES                                   |
| 4591403               | 06/2021              | USA                 | W                                                |