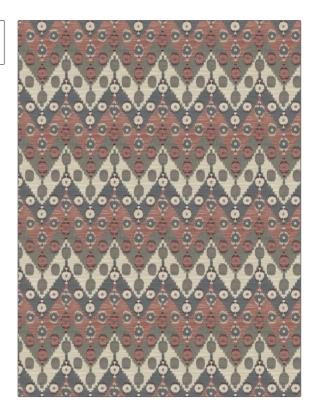

PATTERN Mishka Chevron COLOR Blue Ribbon

Stroheim Fabric

USES CATEGORIES

Upholstery Crypton Home, Easy To Clean, Wovens

BOOK COLORS

Color: Ribbon - Guava Blue, Red

DESIGN TYPES SCALE

Large

| WIDTH                 | FINISH               | VERTICAL REPEAT     | HORIZONTAL REPEAT                                |
|-----------------------|----------------------|---------------------|--------------------------------------------------|
| 54.00 in (137.16 cm)  | Crypton Home         | 18.25 in (46.36 cm) | 9.25 in (23.50 cm)                               |
| CONTENT               | BACKING              | FIRE CODES          | DOUBLE RUBS                                      |
| 60% Rayon, 40% Cotton | 100% Acrylic Backing | UFAC Class I        | Exceeds 63,000 Double<br>Rubs (Wyzenbeek Method) |
| PRODUCT NUMBER        | DATE BOOKED          | COUNTRY             | CLEANING CODES                                   |
| 4591401               | 06/2021              | USA                 | W                                                |

ADDITIONAL PRODUCT NOTES

Chevron, Dots / Circles

RAILROADED

Not Railroaded

Crypton Home, Pfas-Free, Easy To Clean Finish, Ca Tb 117-2013, Anti-Bacterial / Anti-Microbial, 100% Acrylic Backing, Exclusive Pattern